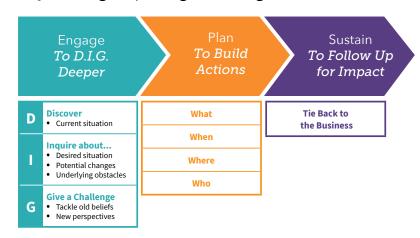

## Easy-to-Integrate, 3-Stage Coaching Model

#### Stage 1: Engage

Your leaders will learn to be present and available in order to fully engage in coaching conversations.

#### Stage 2: Plan

Change doesn't happen overnight, we teach leaders to build action steps that lead to sustainable change.

#### Stage 3: Sustain

Leaders will learn how to support, sustain and measure the impact of their coaching.